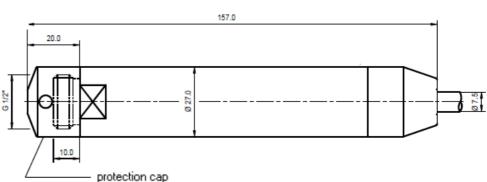

Laser-welded.

With cell protection cap.

Accuracy/Error: < 0,25 % FSO

Thermal drift: < 0.02 % / K

Response time: 200 ms

Ambient temp.: -20 °C ... +100 °C

**Housing:** IP68, stainless steel 1.4571

Diameter 27 mm

Weight of probe: 0,25 kg without cable.

5m cable ~ 0,3 kg.

Cable: Double-coated special cable made of

FEP/TFP, shielded, d = 8 mm, highest long-term oil resistance.

With ventilation capillary.

Main applications: Industrial applications,