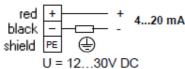

## **Technical Data:**

Meas. ranges: 0 - 200 hPa up to 0 - 2000 kPa, relative.

(= 200mbar up to 20 bar)

Output: 4...20 mA, 2-wire principle

Supply voltage: 12...30 V dc

**Measuring cell:** Capacitive meas. cell: steel 1.4571,

Laser-welded.

With cell protection cap.

Accuracy/Error: < 0,25 % FSO

Thermal drift: < 0.02 % / K

Response time: 200 ms

Ambient temp.: -20 °C ... +100 °C

**Housing:** IP68, stainless steel 1.4571

Diameter 27 mm