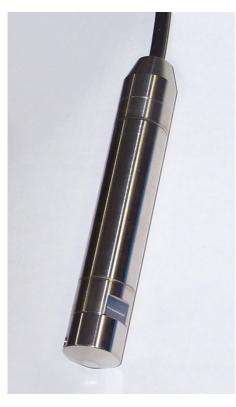

## Level Transmitter TDS-42-xxx series - Capacitive, stainless steel measuring cell

'High end' submersible gauge transducer of type 42-xxx: Precise, with industrial robustness and best reliability.

Laser-welded.

With cell protection cap.

Accuracy/Error: < 0,25 % FSO

Thermal drift: < 0.02 % / K

Response time: 200 ms

Ambient temp.: -20 °C ... +100 °C

**Housing:** IP68, stainless steel 1.4571

Diameter 27 mm